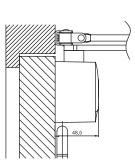

# **S110**



### **PRODUCT:**

Door closer with standard arm.

## **APPLICATION:**

For single action door (right and left opening). For doors where aesthetics is important. For both outside and inside doors.

## **KEY POINTS:**

Quick and easy to install, this door closer is suitable for fire resistant doors according to the European market. Two valves adjust the closing speed on two separate areas. Backcheck valve enable to protect door and wall against sudden openings due to wind effect. All valves on front face for an easy adjustment. Force screw to adjust the door strength and to be well suited to user' needs. Its new design enhances the door.

## **CERTIFICATION:**

CE marking









## **TECHNICAL** FEATURES:

### Force:

- 2-4 for doors max width 1100 mm
- Change force by screw

## **Opening max:** - 180°

### Valves adjustment:

- Closing speed (180°-15°)
- Latching action (15°-0°)
- Backcheck

### Version:

- With standard arm
- With hold open arm

### Colour version:

- Silver
- White
- Black

### Dimension:

- 232x68x48,5 (body)

### www.**iseo**.com