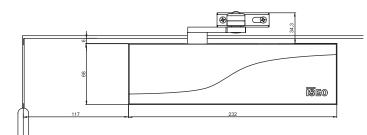

# **S110**



### **PRODUCT:**

Door closer with standard arm.

## **APPLICATION:**

For single action door (right and left opening). For doors where aesthetics is important. For both outside and inside doors.

## **KEY POINTS:**

Quick and easy to install, this door closer is suitable for fire resistant doors according to the European market. Two valves adjust the closing speed on two separate areas. Backcheck valve enable to protect door and wall against sudden openings due to wind effect. All valves on front face for an easy adjustment. Force screw to adjust the door strength and to be well suited to user' needs. Its new design enhances the door.

## **CERTIFICATION:**

CE marking









## **TECHNICAL** FEATURES:

### Force:

- 2-4 for doors max width 1100 mm
- Change force by screw

## **Opening max:** - 180°

### Valves adjustment:

- Closing speed (180°-15°)
- Latching action (15°-0°)
- Backcheck

### Version:

- With standard arm
- With hold open arm

### Colour version:

- Silver
- White
- Black

### Dimension:

- 232x68x48,5 (body)

### www.**iseo**.com