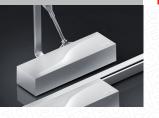

# **S110**

### **PRODUCT:**

Door closer with standard arm.

## **APPLICATION:**

For single action door (right and left opening). For doors where aesthetics is important. For both outside and inside doors.

## **KEY POINTS:**

Quick and easy to install, this door closer is suitable for fire resistant doors according to the European market. Two valves adjust the closing speed on two separate areas. Backcheck valve enable to protect door and wall against sudden openings due to wind effect. All valves on front face for an easy adjustment. Force screw to adjust the door strength and to be well suited to user' needs. Its new design enhances the door.